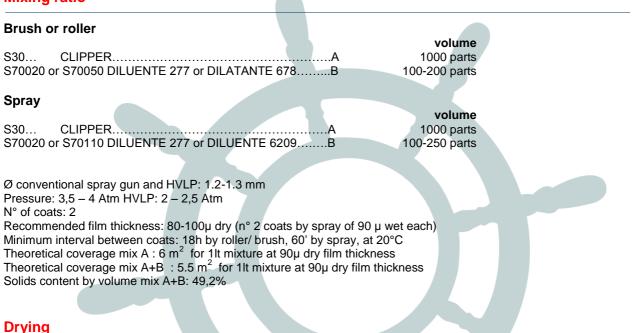

ur

Available in the **Clipper** colour range.

### **Characteristics**

- · Very good resistance in the marine environment.
- · High light fastness.
- Excellent flow.
- · High gloss.

Specific weight (part A): white and derived colours:  $1,20 \pm 0,1$  g/ml colours:  $1,00\pm 0,1$  g/ml

#### Substrate preparation

Stoppani 1K Primers Dry sanding with P 280-320 paper Old coatings Verify the adhesion of the underlying paint process and dry sand with P240-280 paper



Lechler S.p.A. 22100 COMO ITALY - Via Cecilio, 17 Tel. +39.031 586 111 - Fax +39.031 586 206 info@lechler.eu www.lechler.eu

#### **Application**

By brush, roller or spray with traditional spray gun or HVLP.

Relative humidity < 80% Spray temperature >10 °C <35°C Substrate temperature 5 °C >dew point

#### **Mixing ratio**



# 10°C 20°C 35°C Sanding after min. 14 days min. 7 days min. 72 h Overcoat after min. 36 h max. 72 h min. 18 h max. 36 h min. 9 h max. 18 h

## TECHNICAL DATA SHEET N° S100-GB UPDATED 05/2019

All information here included is the result of carefully controlled tests and expresses our best and up to date knowledge. This news is given only a guide, so the firm cannot be accountable for further results. Furthermore it cannot be used as a contestation related to the use of the described product. All this is due to the fact that use conditions are not under our control.



Lechler S.p.A. 22100 COMO ITALY - Via Cecilio, 17 Tel. +39.031 586 111 - Fax +39.031 586 206 info@lechler.eu www.lechler.eu