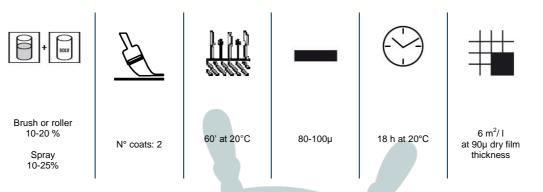

#### **Application**

By brush, roller or spray with traditional spray gun or HVLP.

Relative humidity < 80% Spray temperature >10 °C <35°C Substrate temperature 5 °C >dew point

#### **Mixing ratio**